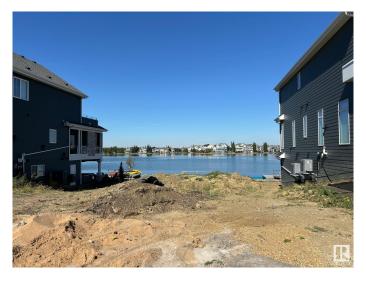

## \$900.000

0 Bedroom, 0.00 Bathroom, Single Family on 0.00 Acres

Summerside, Edmonton, AB

Lot AND Home must be purchased together. This is your final opportunity to secure the last remaining 50-pocket walkout lot directly backing onto the stunning Lake Summersideâ€"available exclusively for build-through with Five Star Homes. Imagine crafting your dream home in Edmonton's premier lake community, where residents enjoy exclusive access to private beaches, swimming, paddleboarding, kayaking, and year-round activities like ice skating in the winter. This prime walkout lot offers breathtaking lake views and provides direct access to all of Summerside's incredible amenities, including playgrounds, walking trails, tennis courts, and vibrant community events. With top-tier schools nearby and convenient access to major roads like Anthony Henday Drive, this lot is perfect for those seeking an active, family-friendly lifestyle in a resort-like environment. Don't miss outâ€"this is your last chance to build your custom home directly on the lake!

## **Exterior**

**Exterior Features** Airport Nearby, Backs Onto Lake, Lake Access Property, Not Fenced,

Not Landscaped, Playground Nearby, Public Transportation, Recreation

Use, Schools, Shopping Nearby, Waterfront Property