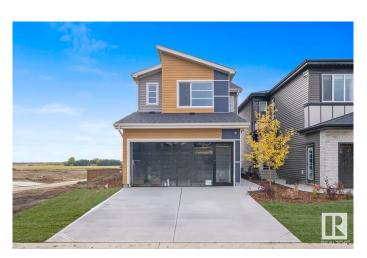

### \$629,900

4 Bedroom, 3.00 Bathroom, 2,100 sqft Single Family on 0.00 Acres

Alces, Edmonton, AB

This Durnin model offers 2,101 sq. ft. of beautifully designed space, perfect for multi-generational living. The centrally located kitchen features a flush eating bar, full quartz countertops, a convenient spice kitchen. With a fourth bedroom and bathroom on the main level, a cozy great room with a fireplace, and a spacious bonus room upstairs, this home is ideal for family gatherings. The primary bedroom includes a luxurious ensuite with double sinks, a drop-in tub, and a large walk-in closet. Additional features include a second-floor laundry room, ample natural light, an open-to-above stairwell, and a convenient side entrance. Photos are representative.