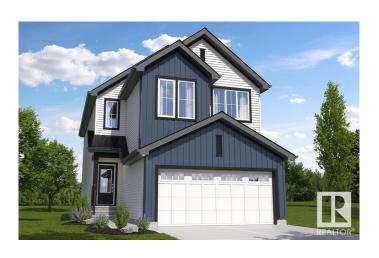

# \$579,559

4 Bedroom, 2.50 Bathroom, 1,911 sqft Single Family on 0.00 Acres

Chappelle Area, Edmonton, AB

Your Dream Home Awaits at 1116 Cristall Crescent in Chappelle Gardens! This stunning 4-bedroom, 2.5-bath home is packed with incredible features designed for style, comfort, and functionality! Step inside to a spacious mudroom with a built-in bench and cubbies, perfect for keeping things organized. The walk-through pantry leads to a beautifully designed kitchen, ideal for effortless cooking and entertaining. A massive bonus room provides the perfect space for movie nights, a home office, or a play area. Upstairs laundry makes chores a breeze, while the separate side entrance and basement rough-ins open the door to endless possibilitiesâ€"including a future suite! With 150-amp service, your home is future-ready. Located in the sought-after Chappelle Gardens, you're surrounded by parks, trails, and top-notch amenities. This is the home you've been waiting forâ€"don't miss out!

## **Exterior**

Exterior Wood, Vinyl
Exterior Features See Remarks

Roof Asphalt Shingles

Construction Wood, Vinyl

Foundation Concrete Perimeter