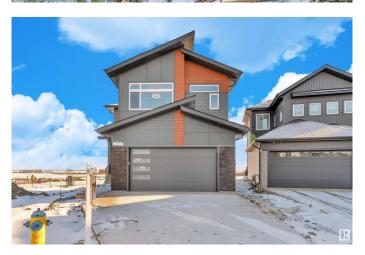

#### \$699,000

5 Bedroom, 4.00 Bathroom, 2,497 sqft Single Family on 0.00 Acres

Woodbend, Leduc, AB

READY TO MOVE In || DOUBLE CAR GARAGE Upgraded BRAND New Detached Home | 5 BED 4 BATH | Main door entrance leads you to Open to above Living area. Family area with beautiful feature wall & fireplace. Main floor bedroom and full bathroom. BEAUTIFUL EXTENDED kitchen with Centre island. HUGE Spice Kitchen with lot of cabinets. Dining nook with access to backyard . Oak staircase leading to bonus room with feature wall. Huge Primary br with stunning feature wall, indent ceiling, 5pc fully custom ensuite & W/I closet . Bedroom 2 & Bedroom 3 with jack & jill bathroom. Bedroom 4 with common bathroom. Laundry on 2nd floor with sink. Side entrance for basement. This house checks off all the columns.

#### **Amenities**

Amenities No Animal Home, No Smoking Home

Parking Double Garage Attached

#### **Exterior**

Exterior Wood, Vinyl

Exterior Features Airport Nearby, Schools, Shopping Nearby

Roof Asphalt Shingles

Construction Wood, Vinyl

Foundation Concrete Perimeter