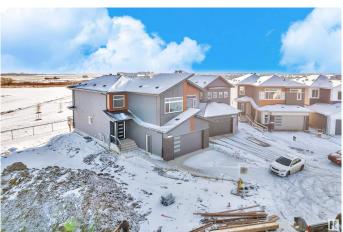

#### \$699,000

5 Bedroom, 4.00 Bathroom, 2,497 sqft Single Family on 0.00 Acres

Woodbend, Leduc, AB

READY TO MOVE In || DOUBLE CAR GARAGE Upgraded BRAND New Detached Home | 5 BED 4 BATH | Main door entrance leads you to Open to above Living area. Family area with beautiful feature wall & fireplace. Main floor bedroom and full bathroom. BEAUTIFUL EXTENDED kitchen with Centre island. HUGE Spice Kitchen with lot of cabinets. Dining nook with access to backyard . Oak staircase leading to bonus room with feature wall. Huge Primary br with stunning feature wall, indent ceiling, 5pc fully custom ensuite & W/I closet . Bedroom 2 & Bedroom 3 with jack & jill bathroom. Bedroom 4 with common bathroom. Laundry on 2nd floor with sink. Side entrance for basement. This house checks off all the columns.

## **Community Information**

Address 416 Pine Point(e)

Area Leduc

Subdivision Woodbend

City Leduc

County ALBERTA

Province AB

Postal Code T9E 1S7