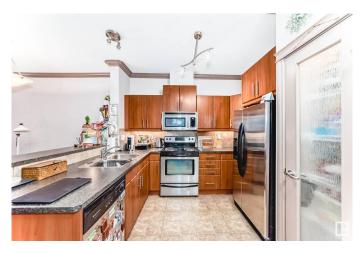

#### Interior

Appliances Air Conditioning-Central, Dishwasher - Energy Star, Dryer, Garage

Opener, Microwave Hood Fan, Refrigerator, Stove-Electric, Washer

Heating Hot Water, Natural Gas