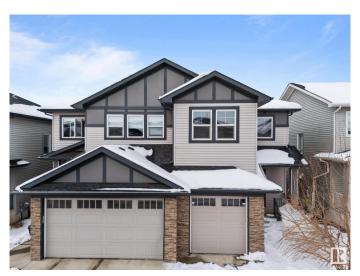

# \$465,000 - 8579 Cushing Place, Edmonton

MLS® #E4428334

#### \$465.000

3 Bedroom, 2.50 Bathroom, 1,475 sqft Single Family on 0.00 Acres

Chappelle Area, Edmonton, AB

Nested in the vibrant community of Chappelle is this immaculate original owner gem with SIDE ENTRY to the basement. This neatly used 3 bedroom, 2.5 bath home comes with a single attached car garage, deck and massive private yard. The main floor offers an open concept living area to enjoy time with family and friends. Walk through the dinning to the massive kitchen and a powder room to finish the main floor. The second floor comes with a spacious primary bedroom with an ensuite 4 piece bathroom and a walk-in closet. The floor is completed with two other bedrooms, a second floor laundry, bonus room and a full bathroom. The basement with Side Entry for potential Legal suite awaits your creativity

#### **Essential Information**

MLS® # E4428334 Price \$465,000

Bedrooms 3

Bathrooms 2.50

Full Baths 2

Half Baths 1

Square Footage 1,475

Acres 0.00

Year Built 2016

Type Single Family
Sub-Type Half Duplex
Style 2 Storey
Status Active

### **Community Information**

Address 8579 Cushing Place

Area Edmonton

Subdivision Chappelle Area

City Edmonton
County ALBERTA

Province AB

Postal Code T6W 3R4