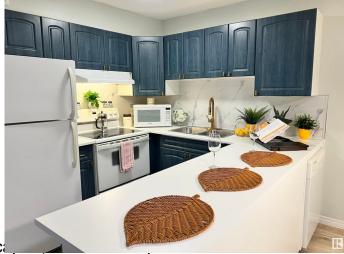

## \$139,900

2 Bedroom, 1.00 Bathroom, 682 sqft Condo / Townhouse on 0.00 Acres

Montrose (Edmonton), Edmonton, AB

Looking for your perfect home? This beautiful 2-bedroom, 1-bath condo offers modern living with convenience and comfort. Fully equipped kitchen with peninsula, modern light fixtures, white appliances and vinyl plank flooring throughout. Updated bathroom with contemporary finishes. This condo offers the ideal blend of style and practicality. Don't miss out on this fantastic opportunity to live in a vibrant and well-connected neighborhood. Soon to be home to an exciting redevelopment project. Making it an incredible investment opportunity for future growth. Whether you're looking for a place to call home or an investment property in a growing neighborhood, this is the perfect spot!

Amenities Deck, Parking-Plug-Ins, Park

Parking Stall

Interior

Appliances Dishwasher-Built-In, Oven-Microwave Refrigerator Stove-Flectric

Window Coverings

Heating Forced Air-1, Natural Gas