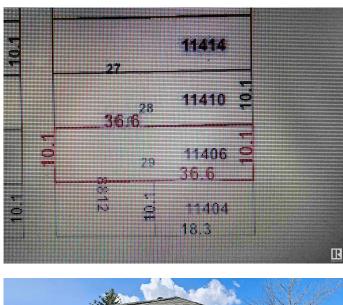

## **Community Information**

| Address     | 11406 88 Street     |
|-------------|---------------------|
| Area        | Edmonton            |
| Subdivision | Parkdale (Edmonton) |

| City        | Edmonton |
|-------------|----------|
| County      | ALBERTA  |
| Province    | AB       |
| Postal Code | T5B 3R1  |

### \$168,000

0 Bedroom, 0.00 Bathroom, Single Family on 0.00 Acres

Parkdale (Edmonton), Edmonton, AB

Invest, infill, or restore the existing home! Perfect to build a front back duplex on this RF-3, 33 x 120 lot, house is of no value and no entry available. Property is being sold "as is where is on possession day". No Warranties or representations.\* Excellent neighborhood with plenty of potential. Fantastic redevelopment opportunity in the heart of up and coming Alberta Avenue! This lot is situated near a park and is minutes away from Kingsway, N.A.I.T., Grant MacEwan University, Downtown Edmonton and the Yellowhead Trail. Build your new home in this mature, central, convenient and quiet tree lined neighborhood!