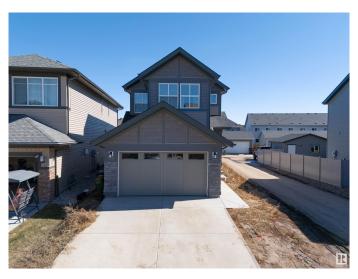

### \$599.000

4 Bedroom, 3.00 Bathroom, 1,920 sqft Single Family on 0.00 Acres

Secord, Edmonton, AB

Stunning 2-storey, Jayman built home in the vibrant West Edmonton community of Secord! With 1,920 sq. ft. of living space, this modern gem offers 4 spacious bedrooms and 3 full bathrooms, including a main floor bed & bathâ€"ideal for guests or multigenerational living. The open concept layout features a large kitchen island for entertaining, upgraded appliance package, and a walk-thru pantry from the garage. Enjoy energy savings with solar panels and future potential with an unfinished basement featuring a separate entrance. Upstairs, relax in the spacious bonus room, retreat to a luxurious 5-piece primary ensuite, and enjoy the convenience of upper floor laundry. Stylish, smart, and ready for you!

#### **Essential Information**

MLS® # E4430265 Price \$599,000

Bedrooms 4
Bathrooms 3.00

Full Baths 3

Square Footage 1,920
Acres 0.00
Year Built 2022

Type Single Family

Sub-Type Detached Single Family

Style 2 Storey
Status Active

#### **Exterior**

Exterior Wood, Stone, Vinyl

Exterior Features Corner Lot, Public Transportation, Schools, Shopping Nearby

Roof Asphalt Shingles

Construction Wood, Stone, Vinyl

Foundation Concrete Perimeter