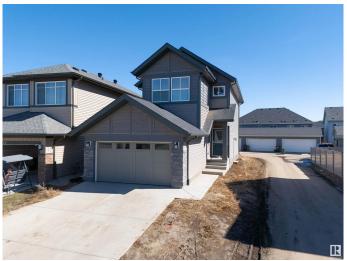

### \$599.000

4 Bedroom, 3.00 Bathroom, 1,920 sqft Single Family on 0.00 Acres

Secord, Edmonton, AB

Stunning 2-storey, Jayman built home in the vibrant West Edmonton community of Secord! With 1,920 sq. ft. of living space, this modern gem offers 4 spacious bedrooms and 3 full bathrooms, including a main floor bed & bathâ€"ideal for guests or multigenerational living. The open concept layout features a large kitchen island for entertaining, upgraded appliance package, and a walk-thru pantry from the garage. Enjoy energy savings with solar panels and future potential with an unfinished basement featuring a separate entrance. Upstairs, relax in the spacious bonus room, retreat to a luxurious 5-piece primary ensuite, and enjoy the convenience of upper floor laundry. Stylish, smart, and ready for you!

#### **Essential Information**

MLS® # E4430265 Price \$599,000

Bedrooms 4
Bathrooms 3.00

Full Baths 3

Square Footage 1,920
Acres 0.00
Year Built 2022

Type Single Family

Sub-Type Detached Single Family

Style 2 Storey
Status Active

#### **Exterior**

Exterior Wood, Stone, Vinyl

Exterior Features Corner Lot, Public Transportation, Schools, Shopping Nearby

Roof Asphalt Shingles

Construction Wood, Stone, Vinyl

Foundation Concrete Perimeter