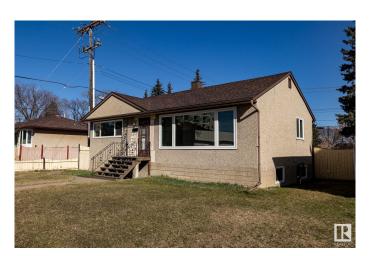

# \$430,000 - 13236 115 Avenue, Edmonton

MLS® #E4430357

#### \$430.000

4 Bedroom, 2.00 Bathroom, 988 sqft Single Family on 0.00 Acres

Woodcroft, Edmonton, AB

A SUPERB UPGRADED FAMILY HOME IN THE DESIREABLE NEIGHBORHOOD OF WOODCROFT. This 988 sq ft 4 bedroom, 2 bath bungalow has many upgrades: vinyl windows; flooring; bathrooms; recent painting; shingles on house & garage; garage doors & garage man-door. The downstairs can easily be changed to an in-law suite. This home sits on a 50 ft x 125 ft corner lot so would be ideal for sub-dividing and re-development. The corner lot also allows easy access to the garage and the RV parking. You will be close to everything: schools; shopping; medical; restaurants; parks; Telus Science. Check this family home out.