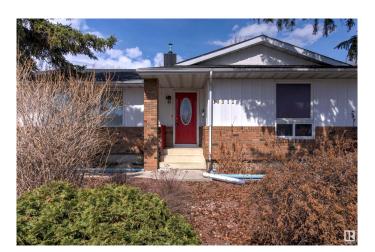

# \$455,000 - 18312 91 Avenue, Edmonton

MLS® #E4431250

## \$455,000

5 Bedroom, 3.00 Bathroom, 1,578 sqft Single Family on 0.00 Acres

Belmead, Edmonton, AB

Amazing opportunity for a large family, investors! This bungalow has 5 bedrooms, 3 full bathrooms, main floor laundry and second laundry downstairs, lots of additional rooms/space on both levels, separate entrance. Newer windows, doors, roof, HWT 2023, Furnace 2022, copper wiring, AC, Central Vacuum. The large yard has flower/vegetable boxes for a garden enthusiast. The oversize double garage has a potential for a workshop. Long driveway is suitable for RV parking. Close to the schools, shopping, and future LRT.

#### **Exterior**

Exterior Wood, Brick, Stucco

Exterior Features Playground Nearby, Public Transportation, Schools, Shopping Nearby

Roof Asphalt Shingles

Construction Wood, Brick, Stucco

Foundation Concrete Perimeter