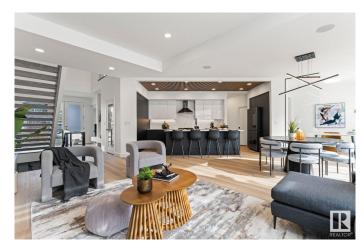

### \$999,000

3 Bedroom, 2.50 Bathroom, 2,404 sqft Single Family on 0.00 Acres

Keswick Area, Edmonton, AB

Award winning builder, Kanvi Homes, presents The Ethos32 showhome! This innovative streetscape design is unparalleled to those in the surrounding neighbourhood. The bright, oversized windows throughout floods the home in natural light in every space. The unique angle kitchen design is a standout focal in this home: framed in sleek black matte cabinetry, incredible black stainless appliances and a striking wood slat feature on the ceiling. Featuring a main floor den and fully equipped with 100― Napoleon fireplace, washer/dryer, central air, window treatments and a professionally landscaped yard and fencing. Visit the Listing Brokerage (and/or listing REALTOR®) website to obtain additional information.