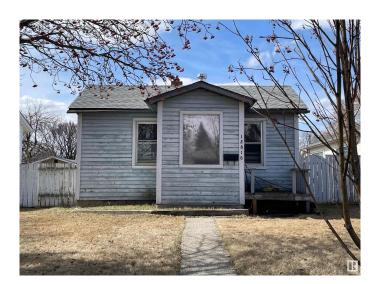

# \$274,900 - 12816 103 Street, Edmonton

MLS® #E4431886

## \$274,900

0 Bedroom, 0.00 Bathroom, Single Family on 0.00 Acres

Lauderdale, Edmonton, AB

Investment opportunity located in the Heart of Lauderdale! This property is perfectly positioned on a quiet, family-friendly street, offering both privacy and strong builder vibes. Sitting on a generously sized lot with excellent land use potential, its an ideal opportunity for savvy investors or future redevelopment. This property includes a double detached garage, existing home ( no warranties or representation). Looking to build? This one offers endless potential- well matured neighborhood!! Close to all amenities, schools, parks, shopping and dining!

## **Essential Information**

MLS® # E4431886 Price \$274,900

Bathrooms 0.00 Acres 0.00

Type Single Family

Sub-Type Vacant Lot/Land

Style Bungalow

Status Active