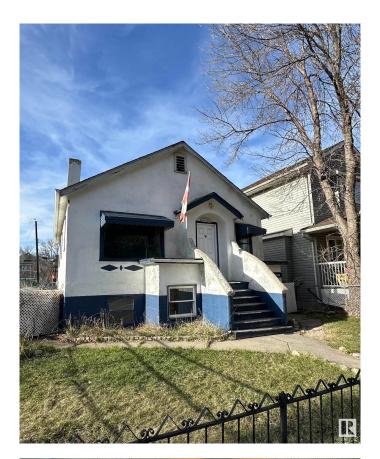

# \$275,000 - 9546 108a Avenue, Edmonton

MLS® #E4432104

#### \$275,000

4 Bedroom, 2.00 Bathroom, 818 sqft Single Family on 0.00 Acres

Mccauley, Edmonton, AB

Charming post-war era bungalow in McCauley with tons of character! This home features two full 2-bedrooms on the main floor and 2 bedrooms in the basement basement, two kitchens (upstairs and downstairs) - with shared laundry and separate exterior entrances, making it ideal for multi-generational living or savvy investors. Zoned RM on a 33' x 122' lot in a mature neighbourhood - ability for future redevelopment if that's your goal. Updates include durable laminate flooring and new baseboards/trim throughout, shingles (2023), and a newer hot water tank. Enjoy a large landscaped yard with garden spaceâ€"great for entertaining. Just minutes to downtown, Italian Centre Shop, restaurants, schools, and transit. A competitively priced gem in the heart of Edmonton!

## **Exterior**

Exterior Wood, Stucco

Exterior Features Fenced, Landscaped, Playground Nearby, Public Transportation,

Schools, Shopping Nearby

Roof Asphalt Shingles
Construction Wood, Stucco

Foundation Concrete Perimeter