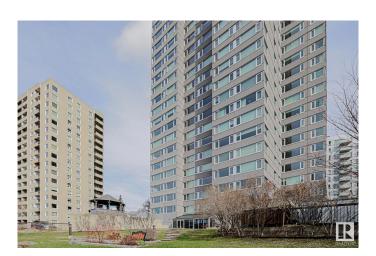

Type Condo / Townhouse

Sub-Type Apartment High Rise

Style Single Level Apartment

Status Active

# of Stories 23
Stories 1

Has Basement Yes

Basement None, No Basement

#### **Exterior**

Exterior Concrete, Stucco

Exterior Features Golf Nearby, Landscaped, No Back Lane, Picnic Area, River Valley

View, River View, Shopping Nearby, View City

Roof Flat

Construction Concrete, Stucco