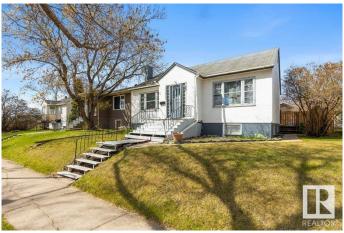

#### \$289,700

2 Bedroom, 1.00 Bathroom, 1,071 sqft Single Family on 0.00 Acres

Balwin, Edmonton, AB

Welcome to this 1071 sq ft bungalow offering great potential in a prime location, ideal for redevelopment or a handyman project! Featuring 2 bedrooms and a 4-piece bath on the main floor, this home sits on a generous 45' x 120' lot zoned RF3, making it an excellent opportunity for investors or builders looking to take advantage of the zoning flexibility. The property also includes a double detached garage, adding both convenience and value. Inside, the home is being sold as is, where is, offering a blank slate for those with vision. Notable updates include a newer furnace (2022), providing a solid start for future improvements. Located close to schools, shopping, transit, and major routes, this property offers both convenience and long-term potential. Whether you're looking to renovate, rebuild, or redevelop, this is a rare opportunity in an increasingly desirable area. Don't miss your chance to unlock the potential of this well-located property!

Style Bungalow

Status Active

#### **Exterior**

Exterior Wood, Vinyl

Exterior Features Back Lane, Fenced, Schools, Shopping Nearby

Roof Asphalt Shingles

Construction Wood, Vinyl

Foundation Concrete Perimeter