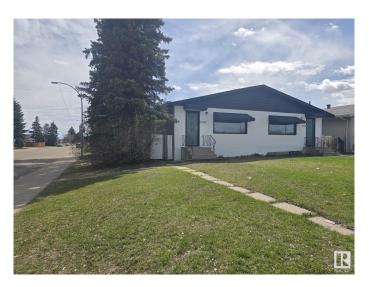

### \$545,000

4 Bedroom, 3.00 Bathroom, 1,620 sqft Single Family on 0.00 Acres

Balwin, Edmonton, AB

Limitless opportunity with this full duplex (both sides, with separate entrances and suite potential, and 3 units are already legal) situated on a 6619.8 Square foot CORNER lot. The main floors have been renovated.

## **Essential Information**

MLS® # E4433406 Price \$545,000

Bedrooms 4

Bathrooms 3.00

Full Baths 3

Square Footage 1,620 Acres 0.00 Year Built 1962

Type Single Family

Sub-Type Duplex Side By Side

# **Community Information**

Address 12935 / 12935 82 Street

Area Edmonton
Subdivision Balwin
City Edmonton
County ALBERTA

Province AB

Postal Code T5E 2T3

## **Exterior**

Exterior Wood, Stucco

Exterior Features Corner Lot, Landscaped, Playground Nearby, Schools, Shopping

Nearby, See Remarks

Roof Asphalt Shingles

Construction Wood, Stucco

Foundation Concrete Perimeter