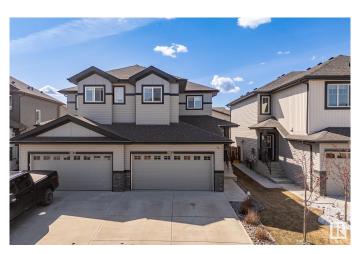

#### \$519,900

5 Bedroom, 3.50 Bathroom, 1,583 sqft Single Family on 0.00 Acres

Chappelle Area, Edmonton, AB

NEW LISTING!. This beautiful duplex is ready for a new owner. Live in a home that feels almost new. The main floor features a 9' ceiling, a galley-style kitchen, and a living room with a cozy fireplace. Upstairs features 3 spacious bedrooms and a bonus room/flex room. The primary bedroom is bright and has both a 5-pc ensuite and a walk-in closet. The basement is fully finished with 2 more bedrooms, a 4-pc bathroom and a large storage room. The sunny, south-facing backyard is a great space to spend your evening. The home comes with air-conditioning. Chappelle offers schools, multiple shopping plazas and quick access out to 41 Avenue.

Type Single Family
Sub-Type Half Duplex
Style 2 Storey
Status Active

#### **Exterior**

Exterior Wood, Vinyl

Exterior Features Airport Nearby, Fenced, Landscaped, Playground Nearby, Private

Setting, Public Transportation, Schools, Shopping Nearby

Roof Asphalt Shingles

Construction Wood, Vinyl