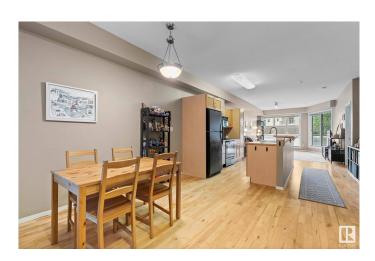

#### \$210,000

2 Bedroom, 1.00 Bathroom, 911 sqft Condo / Townhouse on 0.00 Acres

Queen Mary Park, Edmonton, AB

Stylish Ground-Floor Condo in Prime Location! Located within walking distance to the Brewery District, Manchester Square, downtown, and scenic walking trails, this secure and modern 2-bedroom unit is perfect for investors or first-time home buyers. Enjoy an open-concept layout with a spacious kitchen, dining, and living area filled with natural light from large windows. Features include in-suite laundry, a good-sized balcony with a gas line, and underground parking. Close to all amenitiesâ€"urban living at its best!

## **Essential Information**

| MLS® #         | E4435420               |
|----------------|------------------------|
| Price          | \$210,000              |
| Bedrooms       | 2                      |
| Bathrooms      | 1.00                   |
| Full Baths     | 1                      |
| Square Footage | 911                    |
| Acres          | 0.00                   |
| Year Built     | 2004                   |
| Туре           | Condo / Townhouse      |
| Sub-Type       | Lowrise Apartment      |
| Style          | Single Level Apartment |
| Status         | Active                 |
|                |                        |

## **Community Information**

| Address                                                                                                            | 107 11933 106 Avenue                                                                                                                                                           |
|--------------------------------------------------------------------------------------------------------------------|--------------------------------------------------------------------------------------------------------------------------------------------------------------------------------|
| Area                                                                                                               | Edmonton                                                                                                                                                                       |
| Subdivision                                                                                                        | Queen Mary Park                                                                                                                                                                |
| City                                                                                                               | Edmonton                                                                                                                                                                       |
| County                                                                                                             | ALBERTA                                                                                                                                                                        |
| Province                                                                                                           | AB                                                                                                                                                                             |
| Postal Code                                                                                                        | T5H 0S2                                                                                                                                                                        |
| Amenities                                                                                                          |                                                                                                                                                                                |
| Amenities                                                                                                          | Patio, Secured Parking, Security Door                                                                                                                                          |
| Parking Spaces                                                                                                     | 1                                                                                                                                                                              |
| Parking                                                                                                            | Heated, Parkade, Underground                                                                                                                                                   |
| Interior                                                                                                           |                                                                                                                                                                                |
|                                                                                                                    |                                                                                                                                                                                |
| Appliances                                                                                                         | Dishwasher-Built-In, Dryer, Oven-Microwave, Refrigerator, Stove-Electric, Washer, Window Coverings                                                                             |
| Appliances<br>Heating                                                                                              |                                                                                                                                                                                |
|                                                                                                                    | Stove-Electric, Washer, Window Coverings                                                                                                                                       |
| Heating                                                                                                            | Stove-Electric, Washer, Window Coverings<br>Forced Air-1, Natural Gas                                                                                                          |
| Heating<br># of Stories                                                                                            | Stove-Electric, Washer, Window Coverings<br>Forced Air-1, Natural Gas<br>4                                                                                                     |
| Heating<br># of Stories<br>Stories                                                                                 | Stove-Electric, Washer, Window Coverings<br>Forced Air-1, Natural Gas<br>4<br>4                                                                                                |
| Heating<br># of Stories<br>Stories<br>Has Basement                                                                 | Stove-Electric, Washer, Window Coverings<br>Forced Air-1, Natural Gas<br>4<br>4<br>Yes                                                                                         |
| Heating<br># of Stories<br>Stories<br>Has Basement<br>Basement                                                     | Stove-Electric, Washer, Window Coverings<br>Forced Air-1, Natural Gas<br>4<br>4<br>Yes                                                                                         |
| Heating<br># of Stories<br>Stories<br>Has Basement<br>Basement<br><b>Exterior</b>                                  | Stove-Electric, Washer, Window Coverings<br>Forced Air-1, Natural Gas<br>4<br>4<br>Yes<br>None, No Basement                                                                    |
| Heating<br># of Stories<br>Stories<br>Has Basement<br>Basement<br><b>Exterior</b><br>Exterior                      | Stove-Electric, Washer, Window Coverings<br>Forced Air-1, Natural Gas<br>4<br>4<br>Yes<br>None, No Basement<br>Wood, Stucco                                                    |
| Heating<br># of Stories<br>Stories<br>Has Basement<br>Basement<br><b>Exterior</b><br>Exterior<br>Exterior Features | Stove-Electric, Washer, Window Coverings<br>Forced Air-1, Natural Gas<br>4<br>4<br>Yes<br>None, No Basement<br>Wood, Stucco<br>Public Transportation, Schools, Shopping Nearby |