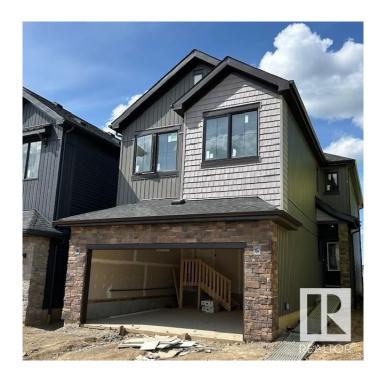

### \$598,395

3 Bedroom, 2.50 Bathroom, 2,375 sqft Single Family on 0.00 Acres

Chérot, St. Albert, AB

Available with fall possession & featuring a side entrance, The Maeve is intuitively designed to provide you & your family with a fantastic place to call home. As you enter, you're greeted by a foyer, flex room (ideal for an office or craft room) & bathroom, all leading to a galley kitchen that overlooks the spacious great room & dining area. The designer kitchen boasts a walk-through pantry that leads through to the mudroom, which is just off the double garage. The second-floor features two secondary bedrooms, a full bathroom, & large bonus room. The impressive primary bedroom offers a roomy ensuite with two vanities, free-standing tub, & walk-in shower. Plus, the primary walk-through closet leads to the upstairs laundry room.