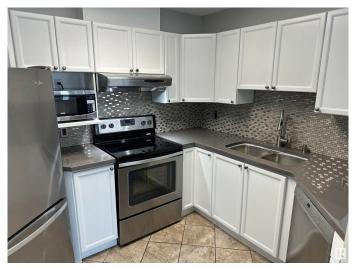

### \$199,000

2 Bedroom, 1.00 Bathroom, 915 sqft Condo / Townhouse on 0.00 Acres

WîhkwÃantôwin, Edmonton, AB

Located downtown and on a fairly quiet street is this 3rd floor two bedroom condo featuring newly painted kitchen cabinets in modern white with lovely glossy grey cement counter tops and stainless steel appliances. Nice open floor plan with laminate flooring a nice gas fireplace for those chili nights. Step out onto the east facing deck that overlooks your vehicle down below. The primary bedroom is a comfortable size and the full bathroom is a good size as well. Next to your insuite washer and dryer is a generous size storage area. Condo fees include heat and water. Close to LRT and trails and the river valley and of course the downtown action including nice Restaurants.

## Interior

Appliances Dishwasher-Built-In, Dryer, Hood Fan, Oven-Microwave, Refrigerator,

Stove-Electric, Washer, Window Coverings, TV Wall Mount

Heating Baseboard, Natural Gas