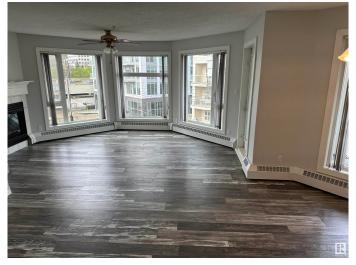

### \$199,000

2 Bedroom, 1.00 Bathroom, 915 sqft Condo / Townhouse on 0.00 Acres

WîhkwÃantôwin, Edmonton, AB

Located downtown and on a fairly quiet street is this 3rd floor two bedroom condo featuring newly painted kitchen cabinets in modern white with lovely glossy grey cement counter tops and stainless steel appliances. Nice open floor plan with laminate flooring a nice gas fireplace for those chili nights. Step out onto the east facing deck that overlooks your vehicle down below. The primary bedroom is a comfortable size and the full bathroom is a good size as well. Next to your insuite washer and dryer is a generous size storage area. Condo fees include heat and water. Close to LRT and trails and the river valley and of course the downtown action including nice Restaurants.

## **Amenities**

Amenities Deck, Detectors Smoke, Storage-In-Suite, Vinyl Windows

Parking Spaces 1

Parking Stall

## Interior

Appliances Dishwasher-Built-In, Dryer, Hood Fan, Oven-Microwave, Refrigerator,

Stove-Electric, Washer, Window Coverings, TV Wall Mount

Heating Baseboard, Natural Gas