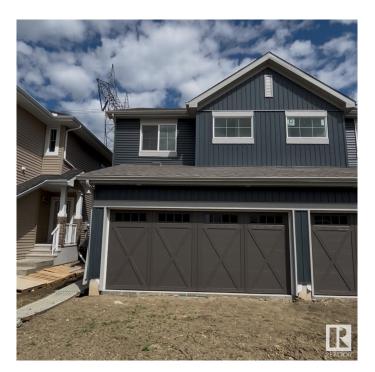

#### \$454,900

3 Bedroom, 2.50 Bathroom, 1,402 sqft Single Family on 0.00 Acres

The Uplands, Edmonton, AB

QUICK POSSESSION, BRAND NEW APPLIANCES included, DOUBLE ATTACHED GARAGE, SEPARATE ENTRANCE, BACKING TO GREEN SPACE. Welcome to your dream home at The UPLANDS! Introducing the brand-new 'ASPIRE' Model by PACESETTER HOMES â€" a stunning half duplex offering over 1400 SQFT of modern living space. This home features elegant quartz countertops, and brand-new appliances throughout, abundance of light coming through windows. Upstairs, the spacious primary suite includes a walk-in closet and an ensuite bathroom, with two additional bedrooms to complete the upper floor. This home is thoughtfully designed to meet your family's needs.

#### **Essential Information**

MLS® # E4438244 Price \$454,900

Bedrooms 3

Bathrooms 2.50

Full Baths 2

Half Baths 1

Square Footage 1,402

Acres 0.00

Year Built 2025

Type Single Family

Sub-Type Half Duplex

Style 2 Storey

Status Active

# **Community Information**

Address 19130 29 Avenue

Area Edmonton

Subdivision The Uplands

City Edmonton

County ALBERTA

Province AB

Postal Code T6M 3B5

#### **Exterior**

Exterior Wood, Stone, Vinyl

Exterior Features Golf Nearby, Park/Reserve, Playground Nearby, Public Swimming Pool,

Public Transportation, Schools, Shopping Nearby

Roof Asphalt Shingles

Construction Wood, Stone, Vinyl