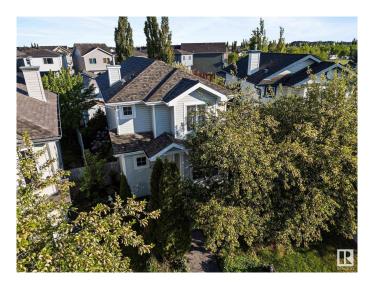

## \$450,000

3 Bedroom, 3.50 Bathroom, 1,614 sqft Single Family on 0.00 Acres

Glastonbury, Edmonton, AB

Welcome home! This lovely 2 storey is tucked away in a quiet cul-de-sac! This property features 3 spacious bedrooms and 3.5 bathrooms, perfect for families. With fresh paint & new flooring, and some new appliances it's completely move-in ready. The finished basement adds even more value, featuring a bedroom, bathroom and second kitchen. With quick access to the Henday, Whitemud, and all local amenities, convenience is at your doorstep. Don't miss the opportunity to own this beautiful home!

#### **Amenities**

Amenities Deck, Patio

Parking Pad Cement/Paved

### **Exterior**

Exterior Wood, Vinyl

Exterior Features Back Lane, Cul-De-Sac, Fenced, Golf Nearby, Playground Nearby,

Schools, Shopping Nearby

Roof Asphalt Shingles

Construction Wood, Vinyl

Foundation Concrete Perimeter