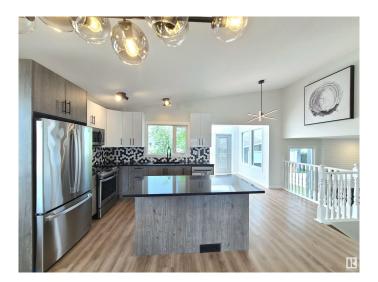

# \$489.900

4 Bedroom, 2.50 Bathroom, 1,755 sqft Single Family on 0.00 Acres

Lorelei, Edmonton, AB

FULLY RENOVATED 1700 sqft home in a family-friendly community of Lorelei. 4 bedrooms above grade! Bright and specious open concept with vaulted ceiling main floor features NEW kitchen with quartz counter top & NEW stainless steel appliances. Good sized living room & dining area. Upper level offers large 3 bedrooms, 4pc bath & 3pc en-suite. Fully finished basement with large windows above grade. NEW bathrooms, NEW vinyl plank flooring, Newer triple pane windows. 22x24 double garage. Quick possession

#### Interior

Interior Features ensuite bathroom

Appliances Dishwasher-Built-In, Dryer, Microwave Hood Fan, Refrigerator,

Stove-Electric, Washer

Heating Forced Air-1, Natural Gas

Stories 4

Has Basement Yes

Basement Full, Finished