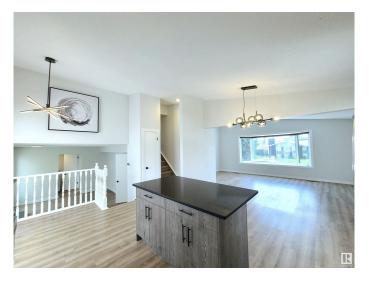

# \$489.900

4 Bedroom, 2.50 Bathroom, 1,755 sqft Single Family on 0.00 Acres

Lorelei, Edmonton, AB

FULLY RENOVATED 1700 sqft home in a family-friendly community of Lorelei. 4 bedrooms above grade! Bright and specious open concept with vaulted ceiling main floor features NEW kitchen with quartz counter top & NEW stainless steel appliances. Good sized living room & dining area. Upper level offers large 3 bedrooms, 4pc bath & 3pc en-suite. Fully finished basement with large windows above grade. NEW bathrooms, NEW vinyl plank flooring, Newer triple pane windows. 22x24 double garage. Quick possession

#### Interior

Interior Features ensuite bathroom

Appliances Dishwasher-Built-In, Dryer, Microwave Hood Fan, Refrigerator,

Stove-Electric, Washer

Heating Forced Air-1, Natural Gas

Stories 4

Has Basement Yes

Basement Full, Finished