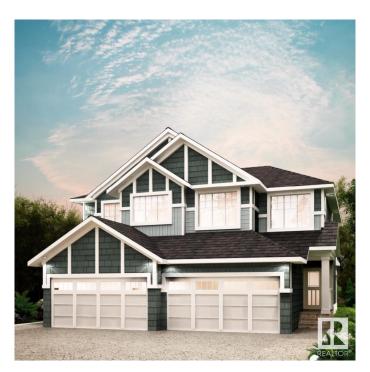

#### \$459.900

3 Bedroom, 2.50 Bathroom, 1,479 sqft Single Family on 0.00 Acres

The Uplands, Edmonton, AB

The Uplands at Riverview provides a lively lifestyle unlike any other in West Edmonton. A community-built with your kids in mind, enjoy the benefits of outdoor and indoor recreation. With over 1470 square feet of open concept living space, SIDE ENTRANCE the Soho-D from Akash Homes is built with your growing family in mind. This duplex home features 3 bedrooms, 2.5 bathrooms and chrome faucets throughout. Enjoy extra living space on the main floor with the laundry room and full sink on the second floor. The 9-foot ceilings on main floor and quartz countertops throughout blends style and functionality for your family to build endless memories. PLUS a single oversized attached garage & \$5000 BRICK CREDIT! PICTURES ARE OF SHOWHOME; ACTUAL HOME, PLANS, FIXTURES, AND FINISES MAY VARY & SUBJECT TO **AVAILABILITY/CHANGES!** 

### **Essential Information**

MLS® # E4438899 Price \$459,900

Bedrooms 3
Bathrooms 2.50

Full Baths 2
Half Baths 1

Square Footage 1,479
Acres 0.00
Year Built 2025

Type Single Family
Sub-Type Half Duplex
Style 2 Storey