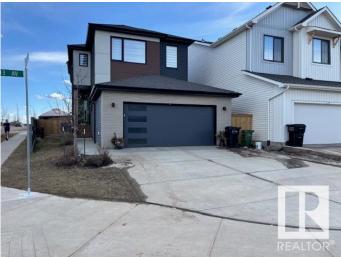

#### \$749,900

5 Bedroom, 3.50 Bathroom, 2,264 sqft Single Family on 0.00 Acres

Secord, Edmonton, AB

FORMER SHOW HOME...Beautiful 2 Story, Total 5 Bedroom/ 4 Bathroom home situated on a corner lot..now available in the vibrant & growing neighbourhood of SECORD! This home comes with a LEGAL FINISHED **BASEMENT SUITE, has CENTRAL AIR** CONDITIONING, a HEATED CAR GARAGE and many upgrades throughout the home!! On the main floor you will find an OPEN CONCEPT, living & kitchen/dining room area with a Large Walk through Pantry, all STAINLESS STEEL APPLIANCES, massive kitchen island & the convenience of having a BEDROOM/DEN on the main floor with half bath.Upper level will greet you with a good sized BONUS ROOM, convenience of Laundry on this level, a Master bedroom with an **EXTRA LARGE SIZED WALK IN CLOSET &** 5pc Ensuite! This floor has 2 more good sized bedrooms & another full Bathroom! The LEGAL BASEMENT SUITE has a Cozy Living room &Kitchen/dining room area, a bedroom, full bath & Laundry! FULLY FENCED & LANDSCAPED!! Located close to all amenities such as restaurants, shopping, bus stops, schools, parks & so much more!

# **Community Information**

| Address     | 22003 93 Avenue |
|-------------|-----------------|
| Area        | Edmonton        |
| Subdivision | Secord          |
| City        | Edmonton        |
| County      | ALBERTA         |
| Province    | AB              |
| Postal Code | T5T 7N9         |