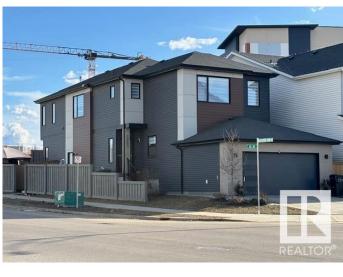

#### \$749,900

5 Bedroom, 3.50 Bathroom, 2,264 sqft Single Family on 0.00 Acres

Secord, Edmonton, AB

FORMER SHOW HOME...Beautiful 2 Story, Total 5 Bedroom/ 4 Bathroom home situated on a corner lot..now available in the vibrant & growing neighbourhood of SECORD! This home comes with a LEGAL FINISHED **BASEMENT SUITE, has CENTRAL AIR** CONDITIONING, a HEATED CAR GARAGE and many upgrades throughout the home!! On the main floor you will find an OPEN CONCEPT, living & kitchen/dining room area with a Large Walk through Pantry, all STAINLESS STEEL APPLIANCES, massive kitchen island & the convenience of having a BEDROOM/DEN on the main floor with half bath.Upper level will greet you with a good sized BONUS ROOM, convenience of Laundry on this level, a Master bedroom with an **EXTRA LARGE SIZED WALK IN CLOSET &** 5pc Ensuite! This floor has 2 more good sized bedrooms & another full Bathroom! The LEGAL BASEMENT SUITE has a Cozy Living room &Kitchen/dining room area, a bedroom, full bath & Laundry! FULLY FENCED & LANDSCAPED!! Located close to all amenities such as restaurants, shopping, bus stops, schools, parks & so much more!

# **Community Information**

| Address     | 22003 93 Avenue |
|-------------|-----------------|
| Area        | Edmonton        |
| Subdivision | Secord          |
| City        | Edmonton        |
| County      | ALBERTA         |
| Province    | AB              |
| Postal Code | T5T 7N9         |