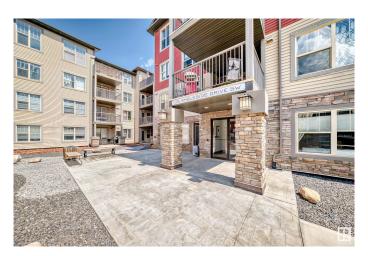

# \$174,900 - 307 105 Ambleside Drive, Edmonton

MLS® #E4440095

#### \$174,900

1 Bedroom, 1.00 Bathroom, 636 sqft Condo / Townhouse on 0.00 Acres

Ambleside, Edmonton, AB

One-bedroom, one-bathroom suite, heated underground parking stall. Enjoy the north facing balcony Great view of all the shopping and stores in the area. The ex property features condominium fee that includes heat and water utilities. The bedroom is spaciously designed to comfortably accommodate a king-sized bed and includes a walk-through closet with custom wooden shelving, connecting to a modern four-piece ensuite bathroom. Additional conveniences include in-suite washer and dryer, and a wonderful location just steps from the shopping at the Currents of Windermere. Great access to Anthony Henday, for quick access to the city.

# **Community Information**

Address 307 105 Ambleside Drive

Area Edmonton
Subdivision Ambleside
City Edmonton
County ALBERTA

Province AB

Postal Code T6W 0J4

#### **Amenities**

Amenities Deck, Parking-Visitor

Parking Heated, Stall, Underground

#### **Exterior**

Exterior Wood, Brick, Vinyl

Exterior Features Public Transportation, Shopping Nearby

Roof Asphalt Shingles
Construction Wood, Brick, Vinyl

Foundation Concrete Perimeter