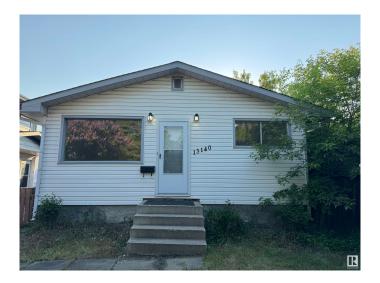

# \$349,800 - 13140 65 Street, Edmonton

MLS® #E4440383

### \$349,800

5 Bedroom, 2.00 Bathroom, 842 sqft Single Family on 0.00 Acres

Belvedere, Edmonton, AB

In the heart of established Belvedere, this newly renovated bungalow features five bedrooms and two separate kitchens. Tons of natural light fill all the living space through its large windows. Conveniently located steps away from schools, shopping and bus routes; this home ideal for families. Minutes from Fort Road & the Yellowhead Trail makes commuting a breeze. A large deck connects the rear entrance to the lovely back yard. Obtain high returns as an investment property with multiple rental possibilities! Don't miss out!