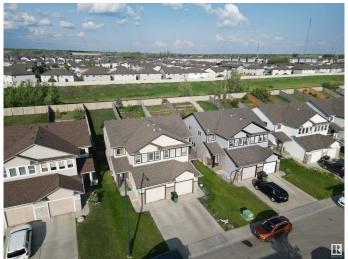

### \$435.000

3 Bedroom, 2.50 Bathroom, 1,402 sqft Single Family on 0.00 Acres

Tamarack, Edmonton, AB

Located in the sought-after Tamarack neighborhood, this well-maintained half duplex offers 3 bedrooms and 2.5 bathrooms with a bright open layout. The main floor features a welcoming living room with a cozy fireplace and a spacious kitchen that flows into the dining area. Upstairs includes a bonus room that can be used as a home office or play area, along with three bedrooms including a primary with walk-in closet and ensuite. Enjoy a spacious backyard with no rear neighbors for added privacy. The attached garage provides ample storage, and the basement is ready for future development. Just a 5-minute walk to school and close to parks, shopping, Whitemud Drive, and Anthony Henday.