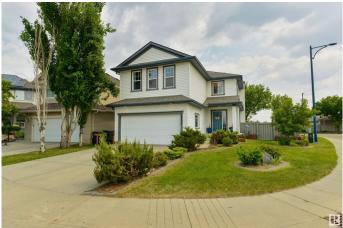

#### \$549,990

4 Bedroom, 3.50 Bathroom, 2,014 sqft Single Family on 0.00 Acres

Macewan, Edmonton, AB

Finally, the family home you've been looking for! Step into the bright entrance of this 2013 sq ft, well-maintained home. The OPEN CONCEPT living space is perfect for entertaining. The chef's kitchen with walk-through pantry & island overlooks the large living room & dining space. Situated on corner lot, extra windows flood the main floor with light. Step onto the deck and enjoy your fully fenced, and landscaped yard. A 2pc bathroom and laundry complete the main floor. Head upstairs to find a BONUS ROOM, an ideal place for work, relaxation and play! Down the hall, there is a main 4pc bathroom and THREE BEDROOMS. The large master bedroom with walk-in closet, features a 5pc ensuite with separate shower and soaker tub. As if there wasn't already enough living space, you'II find a FULLY FINISHED BASEMENT! The 4th bedroom, rumpus room and beautiful 3pc bathroom will give your family room to grow! Beautiful landscaping, closet organizers, ample storage and a double garage top off this already amazing home!

### Exterior

| Exterior          | Wood, Vinyl                                |
|-------------------|--------------------------------------------|
| Exterior Features | Corner Lot, Cul-De-Sac, Fenced, Landscaped |
| Roof              | Asphalt Shingles                           |