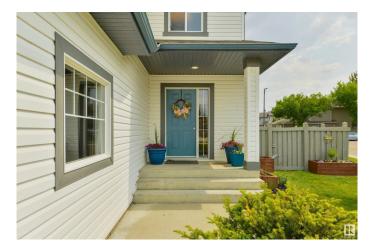

#### \$549,990

4 Bedroom, 3.50 Bathroom, 2,014 sqft Single Family on 0.00 Acres

Macewan, Edmonton, AB

Finally, the family home you've been looking for! Step into the bright entrance of this 2013 sq ft, well-maintained home. The OPEN CONCEPT living space is perfect for entertaining. The chef's kitchen with walk-through pantry & island overlooks the large living room & dining space. Situated on corner lot, extra windows flood the main floor with light. Step onto the deck and enjoy your fully fenced, and landscaped yard. A 2pc bathroom and laundry complete the main floor. Head upstairs to find a BONUS ROOM, an ideal place for work, relaxation and play! Down the hall, there is a main 4pc bathroom and THREE BEDROOMS. The large master bedroom with walk-in closet, features a 5pc ensuite with separate shower and soaker tub. As if there wasn't already enough living space, you'II find a FULLY FINISHED BASEMENT! The 4th bedroom, rumpus room and beautiful 3pc bathroom will give your family room to grow! Beautiful landscaping, closet organizers, ample storage and a double garage top off this already amazing home!

### Amenities

| Amenities | Closet Organizers, Deck, No Smoking Home |
|-----------|------------------------------------------|
| Parking   | Double Garage Attached                   |