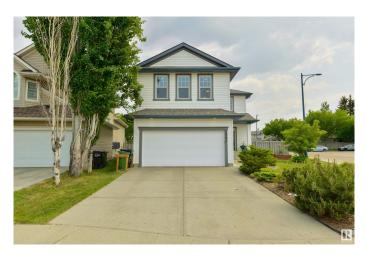

#### \$549,990

4 Bedroom, 3.50 Bathroom, 2,014 sqft Single Family on 0.00 Acres

Macewan, Edmonton, AB

Finally, the family home you've been looking for! Step into the bright entrance of this 2013 sq ft, well-maintained home. The OPEN CONCEPT living space is perfect for entertaining. The chef's kitchen with walk-through pantry & island overlooks the large living room & dining space. Situated on corner lot, extra windows flood the main floor with light. Step onto the deck and enjoy your fully fenced, and landscaped yard. A 2pc bathroom and laundry complete the main floor. Head upstairs to find a BONUS ROOM, an ideal place for work, relaxation and play! Down the hall, there is a main 4pc bathroom and THREE BEDROOMS. The large master bedroom with walk-in closet, features a 5pc ensuite with separate shower and soaker tub. As if there wasn't already enough living space, you'II find a FULLY FINISHED BASEMENT! The 4th bedroom, rumpus room and beautiful 3pc bathroom will give your family room to grow! Beautiful landscaping, closet organizers, ample storage and a double garage top off this already amazing home!

### Exterior

| Exterior          | Wood, Vinyl                                |
|-------------------|--------------------------------------------|
| Exterior Features | Corner Lot, Cul-De-Sac, Fenced, Landscaped |
| Roof              | Asphalt Shingles                           |