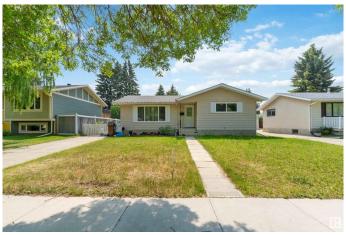

#### \$379,999

4 Bedroom, 2.50 Bathroom, 1,249 sqft Single Family on 0.00 Acres

Lacombe Park, St. Albert, AB

BUNGALOW IN ONE OF THE BEST AREAS OF ST ALBERT. WELCOME TO LACOMBE PARK'S 28 LINWOOD CRES. THIS HOME WAS BUILT IN 1972 AND HAS 2374 SQ FT OF LIVING SPACE, 4 BEDROOMS, AND 3 BATHROOMS. HOME HAS NEWER SHINGLES AND VINYL CASED WINDOWS. MAIN FLOOR HAS AN OPEN CONCEPT KITCHEN BORDERING DINING AREA AND A SPACIOUS LIVING ROOM. PRIMARY BEDROOM IS "KING-SIZED" WITH A HALF BATH ENSUITE. MAIN FLOOR ALSO HAS A FULL BATH AND 2 OTHER BEDROOMS. THE BASEMENT HAS A LARGE FAMILY ROOM, BEDROOM, BATHROOM, STORAGE ROOM, LAUNDRY, AND MECHANICAL ROOM. YARD IS LARGE WITH ROOM FOR A FUTURE GARAGE. HOME SOLD AS IS WHERE IS.

## **Exterior**

Exterior Wood, Metal

Exterior Features Fenced, Flat Site, Golf Nearby, No Back Lane

Roof Asphalt Shingles

Construction Wood, Metal

Foundation Concrete Perimeter