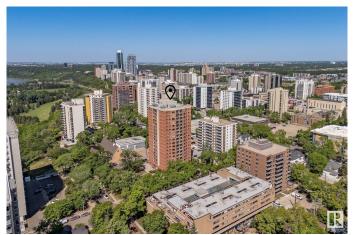

## \$179,900

2 Bedroom, 2.00 Bathroom, 854 sqft Condo / Townhouse on 0.00 Acres

WîhkwÃantôwin, Edmonton, AB

RENOVATED 2 bed, 2 bath condo with IN-SUITE LAUNDRY located in South Downtown just steps to the River Valley and LRT. Welcome to Central Park! Residents have private access to a gated greenspace beside the building, full use of car wash and vacuum station with HEATED UNDERGROUND PARKING. The kitchen has been fully renovated with new cabinets, countertops and backsplash plus a hidden paneled dishwasher. Both full washrooms have been renovated with new vanities and tile. Enjoy your private covered balcony for your morning coffee. Amazing location close to UofA, MacEwan, coffee shops, restaurants and downtowns nightlife! 18 plus building