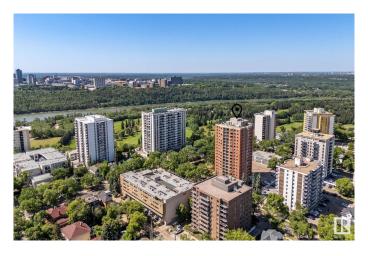

## \$179,900

2 Bedroom, 2.00 Bathroom, 854 sqft Condo / Townhouse on 0.00 Acres

WîhkwÃantôwin, Edmonton, AB

RENOVATED 2 bed, 2 bath condo with IN-SUITE LAUNDRY located in South Downtown just steps to the River Valley and LRT. Welcome to Central Park! Residents have private access to a gated greenspace beside the building, full use of car wash and vacuum station with HEATED UNDERGROUND PARKING. The kitchen has been fully renovated with new cabinets, countertops and backsplash plus a hidden paneled dishwasher. Both full washrooms have been renovated with new vanities and tile. Enjoy your private covered balcony for your morning coffee. Amazing location close to UofA, MacEwan, coffee shops, restaurants and downtowns nightlife! 18 plus building