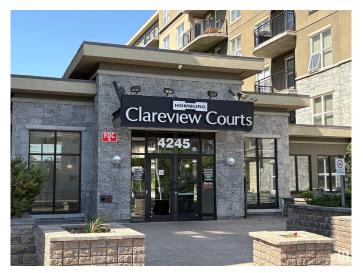

# \$144,000 - 2 4245 139 Avenue, Edmonton

MLS® #E4441697

#### \$144,000

1 Bedroom, 1.00 Bathroom, 585 sqft Condo / Townhouse on 0.00 Acres

Clareview Town Centre, Edmonton, AB

Welcome to this concrete and steel building. This one bedroom is perfect for a student or young couple. It is right beside the LRT so there is easy access to downtown or the University. This cosy one bedroom has everything you need with all appliances and in suite laundry. There is a 4 piece bath with jack and jill door from the primary bedroom. This is a great location in the building as it is west facing into the beautiful court yard. The condo fees include all the utilities: ,power, heat, water and sewer. Extremely affordable living!

## **Community Information**

Address 2 4245 139 Avenue

Area Edmonton

Subdivision Clareview Town Centre

City Edmonton
County ALBERTA

Province AB

Postal Code T5Y 3E8