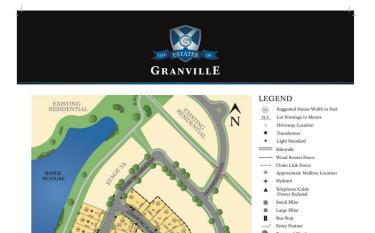

# \$470,800 - 3989 Ginsburg Cres, Edmonton

MLS® #E4441768

#### \$470,800

0 Bedroom, 0.00 Bathroom, Single Family on 0.00 Acres

Granville (Edmonton), Edmonton, AB

This is your chance to build with National Award Winning Builder, Vicky's Homes! Gorgeous 46 pocket walkout backing south onto a forest offers the privacy you have been yearning for. You can build a bungalow, minimum size 1600 sq.ft and the minimum sized 2 storey is 2400 sq.ft. This is a beautiful estate community, walking distance to new school. All amenities close by. Get it before it's gone! Price includes tax. Home Builder must build home to suit.



STAGE 5B/5C SITE PLAN



# **Essential Information**

| MLS® #    | E4441768        |
|-----------|-----------------|
| Price     | \$470,800       |
| Bathrooms | 0.00            |
| Acres     | 0.00            |
| Туре      | Single Family   |
| Sub-Type  | Vacant Lot/Land |
| Style     | 2 Storey        |
| Status    | Active          |

# **Community Information**

| 89 Ginsburg Cres   |
|--------------------|
| monton             |
| anville (Edmonton) |
| monton             |
| BERTA              |
|                    |



Province AB Postal Code T5T 4V1

#### Exterior

Exterior Features Backs Onto Park/Trees, Private Setting, Schools

### **Additional Information**

Date Listed June 11th, 2025

Days on Market 64

Zoning Zone 58

DATA IS DEEMED RELIABLE BUT IS NOT GUARANTEED ACCUR