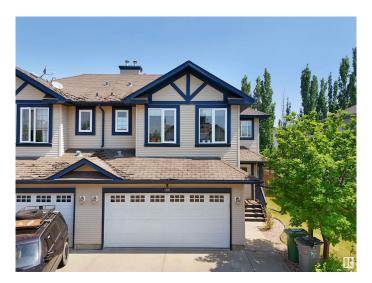

# \$479,000 - 168 Rue Magnan, Beaumont

MLS® #E4441954

### \$479.000

3 Bedroom, 3.50 Bathroom, 1,255 sqft Single Family on 0.00 Acres

Montalet, Beaumont, AB

Location Location Location, Just Behind the shopping plaza of Beaumont, Beaumont Rec Centre is nearby. Beautiful and Spacious, Big Backyard, for kids to play, Pets to run Around, Location is so convenient near by Starbucks, Shoppers Drug Mart, CIBC bank Tim Hortons Scotia Bank, all the major banks and fast food is nearby. Upstairs you have 2 Big size Bedrooms and 2 Washroom Includes Ensuite washroom, Main floor has big living area and Kitchen, Basement has one Bedroom and living room and washroom. Basement has one big living room, bathroom and a bedroom. Storage shed is available for storing the lawn equipment and toys.

#### **Amenities**

Amenities Deck

Parking Double Garage Attached

#### **Exterior**

Exterior Wood, Asphalt Exterior Features See Remarks

Roof Asphalt Shingles

Construction Wood, Asphalt

Foundation Concrete Perimeter