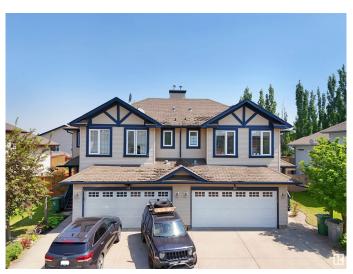

# \$479,000 - 168 Rue Magnan, Beaumont

MLS® #E4441954

### \$479.000

3 Bedroom, 3.50 Bathroom, 1,255 sqft Single Family on 0.00 Acres

Montalet, Beaumont, AB

Location Location Location, Just Behind the shopping plaza of Beaumont, Beaumont Rec Centre is nearby. Beautiful and Spacious, Big Backyard, for kids to play, Pets to run Around, Location is so convenient near by Starbucks, Shoppers Drug Mart, CIBC bank Tim Hortons Scotia Bank, all the major banks and fast food is nearby. Upstairs you have 2 Big size Bedrooms and 2 Washroom Includes Ensuite washroom, Main floor has big living area and Kitchen, Basement has one Bedroom and living room and washroom. Basement has one big living room, bathroom and a bedroom. Storage shed is available for storing the lawn equipment and toys.

#### **Amenities**

Amenities Deck

Parking Double Garage Attached

#### **Exterior**

Exterior Wood, Asphalt Exterior Features See Remarks

Roof Asphalt Shingles

Construction Wood, Asphalt

Foundation Concrete Perimeter