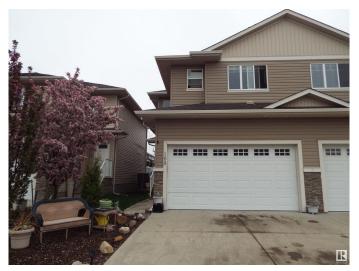

# \$339,900 - 108 300 Awentia Drive, Leduc

MLS® #E4442022

## \$339,900

3 Bedroom, 3.50 Bathroom, 1,461 sqft Condo / Townhouse on 0.00 Acres

Deer Valley, Leduc, AB

Three bedroom condo, fully developed basement, & double attached garage. Lovely great room concept with 9 ft ceilings, gas fireplace & granite countertops. Patio doors off the dining area to your west facing deck for evening sunsets. Upstairs, 3 spacious bedrooms, with the primary suite offering a 4 pce ensuite & walk in closet. Enjoy the convenience of 2nd floor laundry, along with a computer or sitting area on this level. All three bedrooms wired for TV & internet. Basement is fully developed with with a large family room, full bath, & storage. Double attached garage is insulated & drywalled. Located within the Deer Valley subdivision, just steps away from numerous conveniences, minutes to the airport. Welcome home!

## **Exterior**

Exterior Wood, Vinyl

Roof Asphalt Shingles

Construction Wood, Vinyl

Foundation Concrete Perimeter