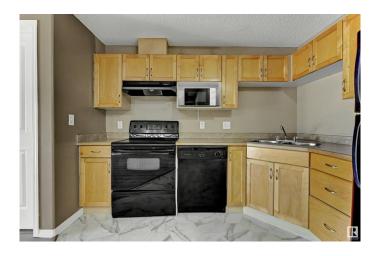

### \$195,000

2 Bedroom, 2.00 Bathroom, 832 sqft Condo / Townhouse on 0.00 Acres

Ellerslie, Edmonton, AB

PRICE REDUCED!!!!!! This bright and spacious 2nd floor condo features open-concept living, dining, and kitchen areas. creating an airy and welcoming space. 2 bedrooms and 2 full bathrooms with huge balcony and brand new carpet and flooring. -Condo Fee - includes heating, water, sewer, garbage and waste disposal, landscaping, reserve fund, common area insurance -Master bedroom has walk in closet. -In-suite laundry. Plenty of storage. -Well maintained building, Surrounded by walking trail. -24 hours security camera -Gym and fitness room -1 energized parking stall -plenty of free parking on Edwards drive and Easton drive -Easy access to Anthony Henday, Nisku, airport. Bus stop is steps away.

## Interior

Interior Features ensuite bathroom

Appliances Dishwasher-Built-In, Dryer, Garburator, Hood Fan, Oven-Microwave,

Refrigerator, Stove-Electric, Washer

Heating Baseboard, Natural Gas