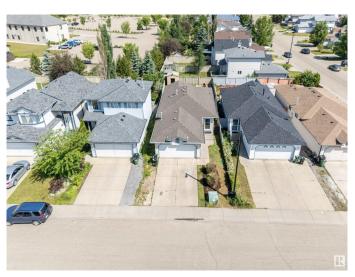

## \$519,300

5 Bedroom, 3.00 Bathroom, 1,081 sqft Single Family on 0.00 Acres

Silver Berry, Edmonton, AB

Location, location! Welcome to this stunning upgraded bungalow in the heart of Silverberry, featuring a sleek high-gloss kitchen with granite countertops, stainless steel appliances and modern LED lighting. The main floor offers a spacious primary bedroom with a 3-piece ensuite, two additional bedrooms, and another full bathroom. The fully finished basement comes with a SEPARATE ENTRANCE, SECOND KITCHEN, two more bedrooms, and a full bathâ€" perfect for extended family. Just steps from Silverberry Park and all major amenities, this home combines style, space, and convenienceâ€"don't miss your chance to own this gem!

## **Community Information**

Address 3312 27 Ave
Area Edmonton
Subdivision Silver Berry
City Edmonton
County ALBERTA

Province AB

Postal Code T6T 1P7

**Amenities** 

Amenities Deck, Detectors Smoke, Hot Water Electric, No Animal Home, No

Smoking Home, Vaulted Ceiling, Vinyl Windows, See Remarks

Parking Double Garage Attached

Interior

Interior Features ensuite bathroom

Appliances Dishwasher-Built-In, Hood Fan, Window Coverings, Dryer-Two,

Refrigerators-Two, Stoves-Two, Washers-Two