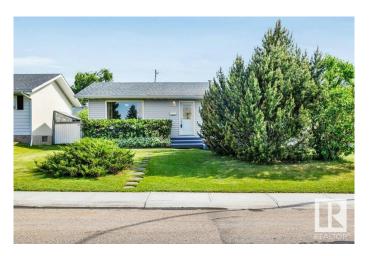

# \$397,900 - 68 Belleville Avenue, Spruce Grove

MLS® #E4443428

# \$397,900

3 Bedroom, 2.00 Bathroom, 1,020 sqft Single Family on 0.00 Acres

Brookwood, Spruce Grove, AB

Fantastic entry level home in Brookwood. Located on a quiet circular street, this very well kept home offers superb curb appeal, 68 Belleville Avenue could be your next home and provides an exceptional location for under 400k. This single-family bungalow will check a lot of boxes for a single person, young couple or someone looking to downsize. The main floor boats just over 1000sqft, 2 bedrooms + an office space. A spacious living room, dining room and eat in kitchen as well. The basement is roomy with a big recreation room, full bath next to the excellent sized 3rd bedroom in the home and storage room. The south facing back yard is a gem and comes fully fenced for your dog and boast an oversized 2 car insulated garage.

# **Exterior**

Exterior Wood, Stucco, Vinyl

Exterior Features Back Lane, Fenced, Landscaped, Schools, Shopping Nearby

Roof Asphalt Shingles

Construction Wood, Stucco, Vinyl Foundation Concrete Perimeter