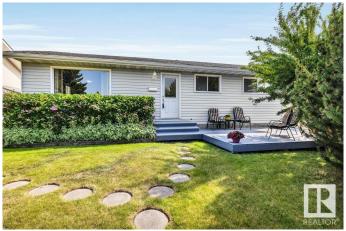

# \$397,900

3 Bedroom, 2.00 Bathroom, 1,020 sqft Single Family on 0.00 Acres

Brookwood, Spruce Grove, AB

Fantastic entry level home in Brookwood. Located on a quiet circular street, this very well kept home offers superb curb appeal, 68 Belleville Avenue could be your next home and provides an exceptional location for under 400k. This single-family bungalow will check a lot of boxes for a single person, young couple or someone looking to downsize. The main floor boats just over 1000sqft, 2 bedrooms + an office space. A spacious living room, dining room and eat in kitchen as well. The basement is roomy with a big recreation room, full bath next to the excellent sized 3rd bedroom in the home and storage room. The south facing back yard is a gem and comes fully fenced for your dog and boast an oversized 2 car insulated garage.

# **Amenities**

Amenities Patio

Parking Double Garage Detached

# **Exterior**

Exterior Wood, Stucco, Vinyl

Exterior Features Back Lane, Fenced, Landscaped, Schools, Shopping Nearby

Roof Asphalt Shingles

Construction Wood, Stucco, Vinyl Foundation Concrete Perimeter