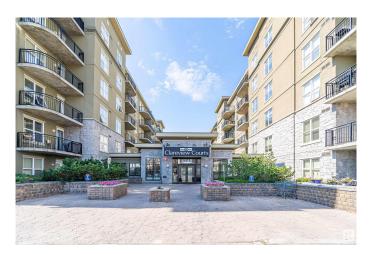

#### \$148,000

1 Bedroom, 1.00 Bathroom, 580 sqft Condo / Townhouse on 0.00 Acres

Clareview Town Centre, Edmonton, AB

Discover this immaculate main-floor condo in the solid concrete Clairview Court building. freshly painted and move-in ready. With all utilities included in the condo fee, this 1 bed/1 bath unit offers ground-level convenience and a desirable courtyard facing view. The efficient layout maximizes space and functionality, with a well planned kitchen area, inviting living area and a peaceful bedroom retreat that together offer comfort and practicality. Located just steps from the Clareview LRT station, shopping, dining, and recreation, this pet-friendly, secured building provides a low maintenance lifestyle. Includes underground heated parking and personal storage, deal for first-time buyers or investors.

### **Exterior**

Exterior Concrete, Stucco

Exterior Features Public Transportation, Schools, Shopping Nearby

Roof Tar & Director Construction Concrete, Stucco

Foundation Concrete Perimeter