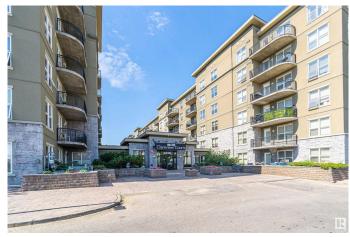

#### \$148,000

1 Bedroom, 1.00 Bathroom, 580 sqft Condo / Townhouse on 0.00 Acres

Clareview Town Centre, Edmonton, AB

Discover this immaculate main-floor condo in the solid concrete Clairview Court building. freshly painted and move-in ready. With all utilities included in the condo fee, this 1 bed/1 bath unit offers ground-level convenience and a desirable courtyard facing view. The efficient layout maximizes space and functionality, with a well planned kitchen area, inviting living area and a peaceful bedroom retreat that together offer comfort and practicality. Located just steps from the Clareview LRT station, shopping, dining, and recreation, this pet-friendly, secured building provides a low maintenance lifestyle. Includes underground heated parking and personal storage, deal for first-time buyers or investors.

### **Exterior**

Exterior Concrete, Stucco

Exterior Features Public Transportation, Schools, Shopping Nearby

Roof Tar & Director Construction Concrete, Stucco

Foundation Concrete Perimeter