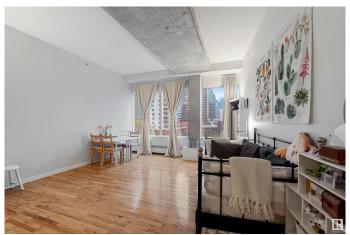

### \$99,000

1 Bedroom, 1.00 Bathroom, 996 sqft Condo / Townhouse on 0.00 Acres

Downtown (Edmonton), Edmonton, AB

Modern 6th floor 996 SF loft in the heart of downtown. 10ft high ceilings, exposed concrete, and wall of windows showcase downtown views. Open kitchen with island flows into spacious living area. Large master bedroom includes direct access to a full 4pc bathroom. A versatile laundry room with cabinetry and ample storage, can serve as a den or multipurpose room. 1 titled heated indoor parking in a secured parkade is included! Steps from Rogers Place, MacEwan, River Valley, restaurants, future LRT and all amenities – perfect urban living!

#### **Amenities**

Amenities Ceiling 10 ft., Intercom, Security Door, Sprinkler System-Fire

Parking Parkade