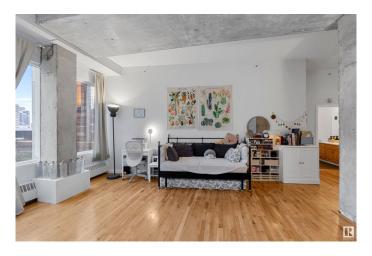

### \$99,000

1 Bedroom, 1.00 Bathroom, 996 sqft Condo / Townhouse on 0.00 Acres

Downtown (Edmonton), Edmonton, AB

Modern 6th floor 996 SF loft in the heart of downtown. 10ft high ceilings, exposed concrete, and wall of windows showcase downtown views. Open kitchen with island flows into spacious living area. Large master bedroom includes direct access to a full 4pc bathroom. A versatile laundry room with cabinetry and ample storage, can serve as a den or multipurpose room. 1 titled heated indoor parking in a secured parkade is included! Steps from Rogers Place, MacEwan, River Valley, restaurants, future LRT and all amenities – perfect urban living!

#### **Amenities**

Amenities Ceiling 10 ft., Intercom, Security Door, Sprinkler System-Fire

Parking Parkade