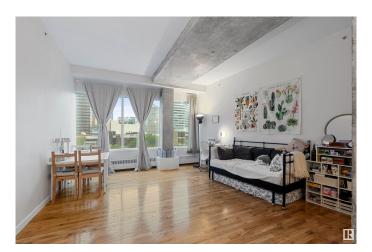

### \$99,000

1 Bedroom, 1.00 Bathroom, 996 sqft Condo / Townhouse on 0.00 Acres

Downtown (Edmonton), Edmonton, AB

Modern 6th floor 996 SF loft in the heart of downtown. 10ft high ceilings, exposed concrete, and wall of windows showcase downtown views. Open kitchen with island flows into spacious living area. Large master bedroom includes direct access to a full 4pc bathroom. A versatile laundry room with cabinetry and ample storage, can serve as a den or multipurpose room. 1 titled heated indoor parking in a secured parkade is included! Steps from Rogers Place, MacEwan, River Valley, restaurants, future LRT and all amenities – perfect urban living!

#### **Amenities**

Amenities Ceiling 10 ft., Intercom, Security Door, Sprinkler System-Fire

Parking Parkade