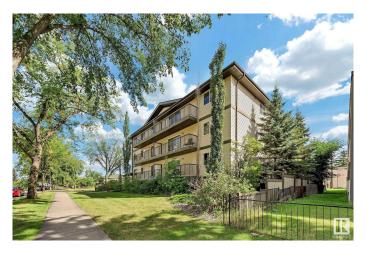

#### \$154,900

2 Bedroom, 1.00 Bathroom, 775 sqft Condo / Townhouse on 0.00 Acres

Westwood (Edmonton), Edmonton, AB

Top floor 775 sqft condo in an unbeatable location! This 2-bedroom, 1-bath unit boasts brand new appliances and is directly across from NAIT and the new LRT system, making it perfect for students or professionals seeking convenience. Enjoy a spacious layout with plenty of natural light, and take advantage of low-maintenance living. The bedrooms are generously sized, and the updated kitchen is perfect for cooking. This prime location offers easy access to downtown, shopping, and more. Don't miss out on this affordable and move-in-ready unit in a fantastic neighborhood!

### **Essential Information**

MLS® # E4445080 Price \$154,900

Bedrooms 2 Bathrooms 1.00

Full Baths 1

Square Footage 775
Acres 0.00
Year Built 2009

Type Condo / Townhouse Sub-Type Lowrise Apartment

Style Single Level Apartment

#### **Exterior**

Exterior Wood, Vinyl

Exterior Features Back Lane, Corner Lot, Playground Nearby, Public Transportation,

Schools, Shopping Nearby

Roof Asphalt Shingles

Construction Wood, Vinyl

Foundation Concrete Perimeter