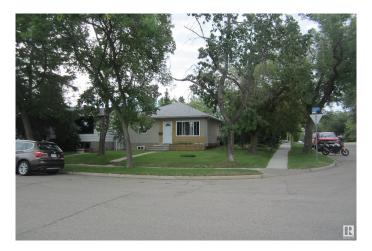

# \$308,000 - 4423 47th Avenue, Leduc

MLS® #E4445286

## \$308,000

2 Bedroom, 1.00 Bathroom, 728 sqft Single Family on 0.00 Acres

South Telford, Leduc, AB

Lot is 50' x 120'. Excellent in fill property. Short walking trail to Lake. Corner lot, home has newer windows, exterior doors and shingles. Laminate flooring, furnace and HWT replaced in "22. Mature area with lots of newer homes.

# **Community Information**

Address 4423 47th Avenue

Area Leduc

Subdivision South Telford

City Leduc

County ALBERTA

Province AB

Postal Code T9E 5T1