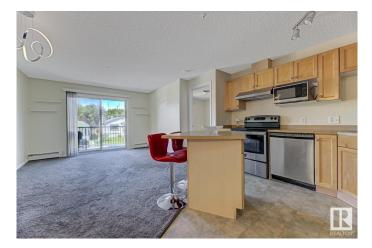

#### \$169,900

2 Bedroom, 2.00 Bathroom, 729 sqft Condo / Townhouse on 0.00 Acres

Parkdale (Edmonton), Edmonton, AB

STEPS FROM THE LRT Station! Don't miss your chance to own this 2nd FLOOR, 2 bed, 2 bath condo in Park Place Boulevard. This unit boasts: corner kitchen with breakfast bar, dining area and spacious living room which opens onto a generous and covered west-facing balcony. Primary bedroom has walk-through closet and 4pc ensuite and the 2nd bedroom is separated by the living room with adjacent 4 pc bath. Other features are: in-suite laundry, elevator and visitor parking. All utilities are included in condo fees except power. Quick access to Downtown, Rogers Place, Grant MacEwan and U of A. MOVE IN READY WITH QUICK POSSESSION!

| Style                 | Single Level Apartment                                                                             |  |
|-----------------------|----------------------------------------------------------------------------------------------------|--|
| Status                | Active                                                                                             |  |
| Community Information |                                                                                                    |  |
| Address               | 223 11325 83 Street                                                                                |  |
| Area                  | Edmonton                                                                                           |  |
| Subdivision           | Parkdale (Edmonton)                                                                                |  |
| City                  | Edmonton                                                                                           |  |
| County                | ALBERTA                                                                                            |  |
| Province              | AB                                                                                                 |  |
| Postal Code           | T5B 4W5                                                                                            |  |
| Amenities             |                                                                                                    |  |
| Amenities             | Deck, Intercom, Parking-Extra, Parking-Visitor, Vinyl Windows                                      |  |
| Parking Spaces        | 1                                                                                                  |  |
| Parking               | Stall                                                                                              |  |
| Interior              |                                                                                                    |  |
| Interior Features     | ensuite bathroom                                                                                   |  |
| Appliances            | Dishwasher-Built-In, Dryer, Oven-Microwave, Refrigerator, Stove-Electric, Washer, Window Coverings |  |
| Heating               | Baseboard, Natural Gas                                                                             |  |
| # of Stories          | 4                                                                                                  |  |
| Stories               | 1                                                                                                  |  |
| Has Basement          | Yes                                                                                                |  |
| Basement              | None, No Basement                                                                                  |  |
| Exterior              |                                                                                                    |  |
| Exterior              | Wood, Stucco                                                                                       |  |
| Exterior Features     | Flat Site, Public Transportation, Schools, Shopping Nearby                                         |  |
| Roof                  | Asphalt Shingles                                                                                   |  |
| Construction          | Wood, Stucco                                                                                       |  |