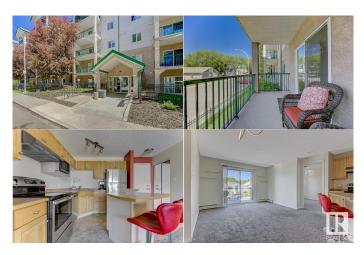

#### \$169,900

2 Bedroom, 2.00 Bathroom, 729 sqft Condo / Townhouse on 0.00 Acres

Parkdale (Edmonton), Edmonton, AB

STEPS FROM THE LRT Station! Don't miss your chance to own this 2nd FLOOR, 2 bed, 2 bath condo in Park Place Boulevard. This unit boasts: corner kitchen with breakfast bar, dining area and spacious living room which opens onto a generous and covered west-facing balcony. Primary bedroom has walk-through closet and 4pc ensuite and the 2nd bedroom is separated by the living room with adjacent 4 pc bath. Other features are: in-suite laundry, elevator and visitor parking. All utilities are included in condo fees except power. Quick access to Downtown, Rogers Place, Grant MacEwan and U of A. MOVE IN READY WITH QUICK POSSESSION!

#### **Essential Information**

| MLS® #         | E4445295          |
|----------------|-------------------|
| Price          | \$169,900         |
| Bedrooms       | 2                 |
| Bathrooms      | 2.00              |
| Full Baths     | 2                 |
| Square Footage | 729               |
| Acres          | 0.00              |
| Year Built     | 2004              |
| Туре           | Condo / Townhouse |
| Sub-Type       | Lowrise Apartment |
|                |                   |

| Style                 | Single Level Apartment                                                                             |  |
|-----------------------|----------------------------------------------------------------------------------------------------|--|
| Status                | Active                                                                                             |  |
| Community Information |                                                                                                    |  |
| Address               | 223 11325 83 Street                                                                                |  |
| Area                  | Edmonton                                                                                           |  |
| Subdivision           | Parkdale (Edmonton)                                                                                |  |
| City                  | Edmonton                                                                                           |  |
| County                | ALBERTA                                                                                            |  |
| Province              | AB                                                                                                 |  |
| Postal Code           | T5B 4W5                                                                                            |  |
| Amenities             |                                                                                                    |  |
| Amenities             | Deck, Intercom, Parking-Extra, Parking-Visitor, Vinyl Windows                                      |  |
| Parking Spaces        | 1                                                                                                  |  |
| Parking               | Stall                                                                                              |  |
| Interior              |                                                                                                    |  |
| Interior Features     | ensuite bathroom                                                                                   |  |
| Appliances            | Dishwasher-Built-In, Dryer, Oven-Microwave, Refrigerator, Stove-Electric, Washer, Window Coverings |  |
| Heating               | Baseboard, Natural Gas                                                                             |  |
| # of Stories          | 4                                                                                                  |  |
| Stories               | 1                                                                                                  |  |
| Has Basement          | Yes                                                                                                |  |
| Basement              | None, No Basement                                                                                  |  |
| Exterior              |                                                                                                    |  |
| Exterior              | Wood, Stucco                                                                                       |  |
| Exterior Features     | Flat Site, Public Transportation, Schools, Shopping Nearby                                         |  |
| Roof                  | Asphalt Shingles                                                                                   |  |
| Construction          | Wood, Stucco                                                                                       |  |