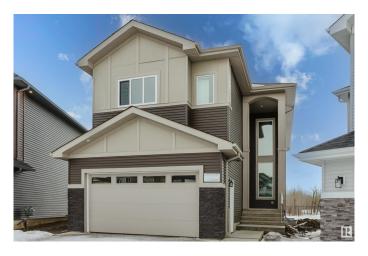

# \$709,900 - 1435 11 Avenue, Edmonton

MLS® #E4446153

#### \$709.900

5 Bedroom, 4.00 Bathroom, 2,584 sqft Single Family on 0.00 Acres

Aster, Edmonton, AB

Stunning, newly built home in the desirable Aster community, backing onto a serene wetland. This spacious property boasts 5 bedrooms and 4 bathrooms, designed to impress. The main floor features a bedroom and full bath, a spice kitchen, an extended kitchen, and two living roomsâ€"perfect for accommodating large families. Upstairs, you'II find two master bedrooms, two additional generously sized bedrooms, and a bonus room with a view of the open-to-below space. The basement is unfinished but includes a separate entrance, offering excellent potential for future development.

#### **Essential Information**

MLS® # E4446153 Price \$709,900

Bedrooms 5

Bathrooms 4.00

Full Baths 4

Square Footage 2,584
Acres 0.00
Year Built 2024

Type Single Family

Sub-Type Detached Single Family