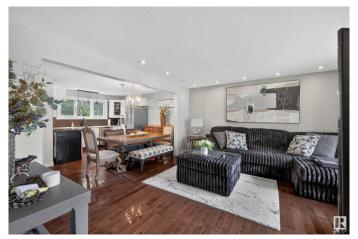

## \$319,900

3 Bedroom, 1.50 Bathroom, 1,102 sqft Single Family on 0.00 Acres

Greenfield, Edmonton, AB

Renovated 3-bed, 1.5-bath half duplex in sought-after Greenfield! Ideal for first-time buyers, investors, or families seeking access to Greenfield schools. Updates include windows, hardwood, baseboards, hot water tank & fence. Kitchen has granite counters, stainless steel appliances & Murano backsplash. Upper bath with jacuzzi tub. Partially finished basement with back lane access for future garage. Close to LRT, Southgate, parks & transit. Property is sold as is.