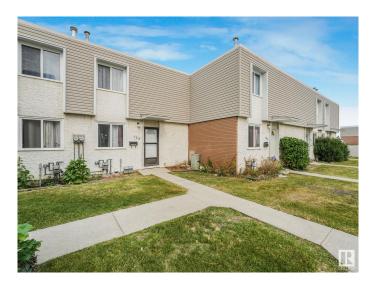

### \$229,000

3 Bedroom, 2.00 Bathroom, 976 sqft Condo / Townhouse on 0.00 Acres

Kilkenny, Edmonton, AB

This spacious 3-bedroom, 2-bathroom condo offers great potential and backs onto a peaceful green space! The finished basement features a versatile room ideal for an office or den, plus a full 4-piece bathroom. Upstairs, enjoy three good-sized bedrooms and a 4-piece bathroom. With an assigned parking stall and walking distance to schools, shopping, parks, daycares, and public transit, convenience is at your doorstep. Affordable condo fees add incredible value. Recent upgrades include a new stove, dishwasher, countertop, toilet, and sink (2024). Whether you're a first-time buyer or investor, this condo provides endless possibilities in a prime location. Please note that some pictures have been virtually decluttered.

#### **Exterior**

Exterior Wood, Brick, Stucco, Vinyl

Exterior Features Fenced, Playground Nearby, Public Swimming Pool, Public

Transportation, Schools, Shopping Nearby

Roof Tar & T

Construction Wood, Brick, Stucco, Vinyl