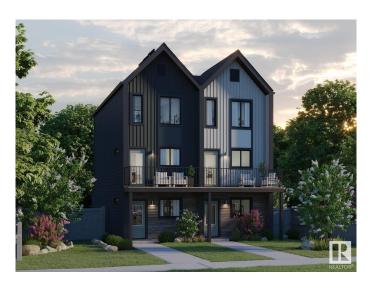

## \$427,695

3 Bedroom, 3.00 Bathroom, 1,184 sqft Single Family on 0.00 Acres

Marquis, Edmonton, AB

Welcome to this brand new half duplex the "Reimer II― Built by the award winning builder Pacesetter homes and is located in one of Edmonton's nicest north east communities of Marquis and just steps to the rive valley. With over 1180+ square Feet, this opportunity is perfect for a young family or young couple. Your main floor as you enter has a flex room/ Bedroom that is next to the entrance from the garage with a 3 piece bath. The second level has a beautiful kitchen with upgraded cabinets, upgraded counter tops and a tile back splash with upgraded luxury Vinyl plank flooring throughout the great room. The upper level has 2 bedrooms and 2 bathrooms. This home also comes completed with a single over sized attached garage. \*\*\* Photo used is of an artist rendering, home is under construction and will be complete by end of December 2025 \*\*\*