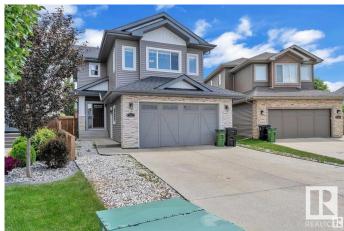

# \$579,900 - 1627 161 Street, Edmonton

MLS® #E4448842

#### \$579.900

3 Bedroom, 2.50 Bathroom, 1,945 sqft Single Family on 0.00 Acres

Glenridding Heights, Edmonton, AB

Beautiful 1945 sq ft 2-storey 3 bedroom & 2.5 bathroom in Glenridding Heights with SEPARATE ENTRANCE and AIR CONDITIONER, Located on a quiet street just steps from a playground. Features include 9 ft ceilings, quartz countertops, upgraded flooring, and large windows that fill the home with natural light. Spacious main floor with open-concept living. Upstairs offers 3 large bedrooms, including a primary suite with walk-in closet and ensuite. A prime location near parks, ponds, Currents of Windermere shopping, and easy access to Anthony Henday. Walking Distance to Future Glenridding Height Elementary/Junior/High Schools! Move-in ready!

## **Exterior**

Exterior Wood, Vinyl

Exterior Features Fenced, Landscaped, Playground Nearby, Shopping Nearby

Roof Asphalt Shingles

Construction Wood, Vinyl

Foundation Concrete Perimeter