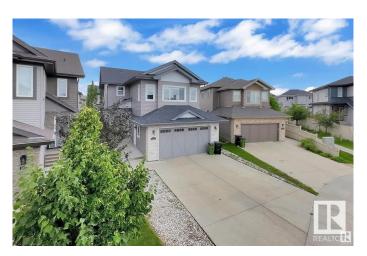

# \$579,900 - 1627 161 Street, Edmonton

MLS® #E4448842

#### \$579.900

3 Bedroom, 2.50 Bathroom, 1,945 sqft Single Family on 0.00 Acres

Glenridding Heights, Edmonton, AB

Beautiful 1945 sq ft 2-storey 3 bedroom & 2.5 bathroom in Glenridding Heights with SEPARATE ENTRANCE and AIR CONDITIONER, Located on a quiet street just steps from a playground. Features include 9 ft ceilings, quartz countertops, upgraded flooring, and large windows that fill the home with natural light. Spacious main floor with open-concept living. Upstairs offers 3 large bedrooms, including a primary suite with walk-in closet and ensuite. A prime location near parks, ponds, Currents of Windermere shopping, and easy access to Anthony Henday. Walking Distance to Future Glenridding Height Elementary/Junior/High Schools! Move-in ready!

## **Exterior**

Exterior Wood, Vinyl

Exterior Features Fenced, Landscaped, Playground Nearby, Shopping Nearby

Roof Asphalt Shingles

Construction Wood, Vinyl

Foundation Concrete Perimeter