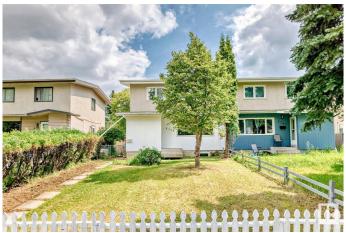

### \$399.900

6 Bedroom, 3.00 Bathroom, 1,323 sqft Single Family on 0.00 Acres

Empire Park, Edmonton, AB

Freehold half duplex with two full kitchens in desirable Empire Park, just a short walk to Southgate Mall and the LRT, with quick access to Downtown, the University of Alberta, and Whitemud Drive. The main and upper levels feature 4 bedrooms, 2 full bathrooms, and a newly renovated kitchen with soft-close cabinets, new countertops, and a modern sink. Recent upgrades include new shingles (2024), mostly new windows, new flooring throughout, and energy-efficient LED lighting. The basement offers a 2-bedroom suite with a separate entrance, full kitchen, and 3-piece bath, providing excellent revenue potential. A detached oversized double garage and fenced vard complete this ideal home for investors or homeowners seeking a mortgage helper

## **Exterior**

Exterior Wood, Stucco

Exterior Features Landscaped, Paved Lane, Playground Nearby, Public Transportation,

Schools, Shopping Nearby

Roof Asphalt Shingles
Construction Wood, Stucco

Foundation Concrete Perimeter