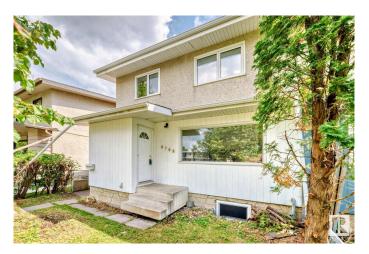

# \$399,900 - 4709 106 Street, Edmonton

MLS® #E4449276

### \$399.900

6 Bedroom, 3.00 Bathroom, 1,323 sqft Single Family on 0.00 Acres

Empire Park, Edmonton, AB

Freehold half duplex with two full kitchens in desirable Empire Park, just a short walk to Southgate Mall and the LRT, with quick access to Downtown, the University of Alberta, and Whitemud Drive. The main and upper levels feature 4 bedrooms, 2 full bathrooms, and a newly renovated kitchen with soft-close cabinets, new countertops, and a modern sink. Recent upgrades include new shingles (2024), mostly new windows, new flooring throughout, and energy-efficient LED lighting. The basement offers a 2-bedroom suite with a separate entrance, full kitchen, and 3-piece bath, providing excellent revenue potential. A detached oversized double garage and fenced vard complete this ideal home for investors or homeowners seeking a mortgage helper